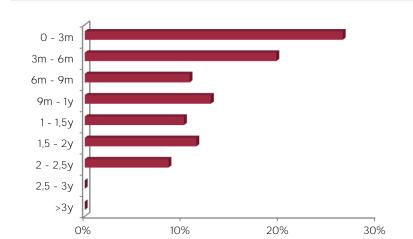

E USD



# August 2021

#### **FUND MANAGEMENT COMPANY**

Compagnie Monégasque de Gestion SAM 13, bd Princesse Charlotte Principauté de Monaco

#### **FUND MANAGER**



David Lasser CMG

#### **DISCLAIMER**

The information contained in this
document has as objective to inform the
subscriber. This document is not
intended as investment advice. No
information or statements in this
document should be considered as a
recommendation. The funds under
Monegasque law as well as the SICAV
under Luxembourg law are exclusively
distributed by CMB Monaco. Copies of
this document and the complete
prospectus can be obtained for free from
CMB Monaco and Compagnie
Monégasque de Gestion (CMG) as well
as from the website www.cmb.mc.

## SECTOR ALLOCATION



#### COUNTRY ALLOCATION



# MATURITY ALLOCATION



### RATING ALLOCATION



# **RISK INDICATORS**

| INDICATORS |
|------------|
| 0,37%      |
| 0,71%      |
| BBB        |
| 0,65%      |
| 0,22%      |
| 10 months  |
|            |

# TOP 10 POSITIONS OF 113

| NAME                      | WEIGHT |
|---------------------------|--------|
| CENOVUS ENERGY            | 1,7%   |
| SMITHFIELD FOODS          | 1,7%   |
| BASF SE                   | 1,7%   |
| CARREFOUR SA              | 1,7%   |
| SYNGENTA FINANCE          | 1,6%   |
| ACCIONA FINANCIA          | 1,6%   |
| BNP-BND C 6M -I           | 1,5%   |
| BCI 0 % EURO COMMERCIAL P | 1,5%   |
| ENSTAR GROUP LTD          | 1,5%   |
| LEND LEASE EUR            | 1,5%   |
| Total                     | 16,1%  |

## MANAGEMENT COMMENT

The U.S. 2-year sovereign rate was stable for the month