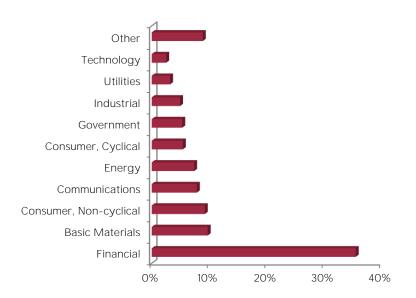

3,46%       0,99%       1,15% |

# MONACO COURT TERME USD



# August 2021

#### **FUND MANAGEMENT COMPANY**

Compagnie Monégasque de Gestion SAM 13, bd Princesse Charlotte Principauté de Monaco

#### **FUND MANAGER**



David Lasser CMG

#### **DISCLAIMER**

The information contained in this
document has as objective to inform the
subscriber. This document is not
intended as investment advice. No
information or statements in this
document should be considered as a
recommendation. The funds under
Monegasque law as well as the SICAV
under Luxembourg law are exclusively
distributed by CMB Monaco. Copies of
this document and the complete
prospectus can be obtained for free from
CMB Monaco and Compagnie
Monégasque de Gestion (CMG) as well
as from the website www.cmb.mc.

## SECTOR ALLOCATION



#### COUNTRY ALLOCATION



# MATURITY ALLOCATION



### RATING ALLOCATION



# **RISK INDICATORS**

| INDICATORS |
|------------|
| 0,37%      |
| 0,71%      |
| BBB        |
| 0,65%      |
| 0,22%      |
| 10 months  |
|            |

# TOP 10 POSITIONS OF 113

| NAME                      | WEIGHT |
|---------------------------|--------|
| CENOVUS ENERGY            | 1,7%   |
| SMITHFIELD FOODS          | 1,7%   |
| BASF SE                   | 1,7%   |
| CARREFOUR SA              | 1,7%   |
| SYNGENTA FINANCE          | 1,6%   |
| ACCIONA FINANCIA          | 1,6%   |
| BNP-BND C 6M -I           | 1,5%   |
| BCI 0 % EURO COMMERCIAL P | 1,5%   |
| ENSTAR GROUP LTD          | 1,5%   |
| LEND LEASE EUR            | 1,5%   |
| Total                     | 16,1%  |

## MANAGEMENT COMMENT

The