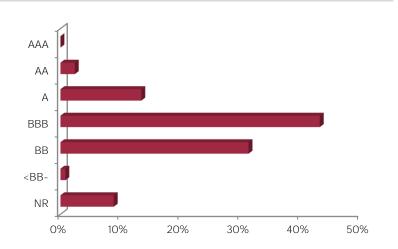

### **FUND MANAGEMENT COMPANY**

Compagnie Monégasque de Gestion SAM 13, bd Princesse Charlotte Principauté de Monaco

#### **FUND MANAGER**



David Lasser CMG

#### **DISCLAIMER**

The information contained in this
document has as objective to inform the
subscriber. This document is not
intended as investment advice. No
information or statements in this
document should be considered as a
recommendation. The funds under
Monegasque law as well as the SICAV
under Luxembourg law are exclusively
distributed by CMB Monaco. Copies of
this document and the complete
prospectus can be obtained for free from
CMB Monaco and Compagnie
Monégasque de Gestion (CMG) as well
as from the website www.cmb.mc.

## SECTOR ALLOCATION



#### COUNTRY ALLOCATION



# MATURITY ALLOCATION



### RATING ALLOCATION



# **RISK INDICATORS**

| INDICATORS |
|------------|
| 0,37%      |
| 0,71%      |
| BBB        |
| 0,65%      |
| 0,22%      |
| 10 months  |
|            |

# TOP 10 POSITIONS OF 113

| NAME                      | WEIGHT |
|---------------------------|--------|
| CENOVUS ENERGY            | 1,7%   |
| SMITHFIELD FOODS          | 1,7%   |
| BASF SE                   | 1,7%   |
| CARREFOUR SA              | 1,7%   |
| SYNGENTA FINANCE          | 1,6%   |
| ACCIONA FINANCIA          | 1,6%   |
| BNP-BND C 6M -I           | 1,5%   |
| BCI 0 % EURO COMMERCIAL P | 1,5%   |
| ENSTAR GROUP LTD          | 1,5%   |
| LEND LEASE EUR            | 1,5%   |
| Total                     | 16,1%  |

## MANAGEMENT COMMENT

The U.S. 2-year sovereign rate was stable for the month at +0.19%. The Jackson Ho