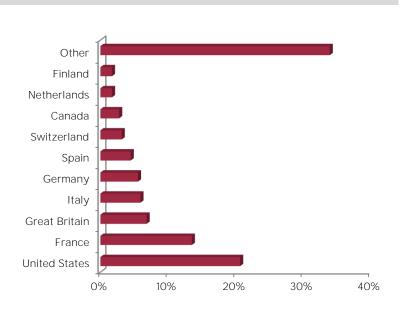

5% |

# MONACO COURT TERME USD



# August 2021

#### **FUND MANAGEMENT COMPANY**

Compagnie Monégasque de Gestion SAM 13, bd Princesse Charlotte Principauté de Monaco

#### **FUND MANAGER**



David Lasser CMG

#### **DISCLAIMER**

The information contained in this
document has as objective to inform the
subscriber. This document is not
intended as investment advice. No
information or statements in this
document should be considered as a
recommendation. The funds under
Monegasque law as well as the SICAV
under Luxembourg law are exclusively
distributed by CMB Monaco. Copies of
this document and the complete
prospectus can be obtained for free from
CMB Monaco and Compagnie
Monégasque de Gestion (CMG) as well
as from the website www.cmb.mc.

## SECTOR ALLOCATION



#### COUNTRY ALLOCATION



# MATURITY ALLOCATION



### RATING ALLOCATION



# **RISK INDICATORS**

| INDICATORS |
|------------|
| 0,37%      |
| 0,71%      |
| BBB        |
| 0,65%      |
| 0,22%      |
| 10 months  |
|            |

# TOP 10 POSITIONS OF 113

| NAME                      | WEIGHT |
|---------------------------|--------|
| CENOVUS ENERGY            | 1,7%   |
| SMITHFIELD FOODS          | 1,7%   |
| BASF SE                   | 1,7%   |
| CARREFOUR SA              | 1,7%   |
| SYNGENTA FINANCE          | 1,6%   |
| ACCIONA FINANCIA          | 1,6%   |
| BNP-BND C 6M -I           | 1,5%   |
| BCI 0 % EURO COMMERCIAL P | 1,5%   |
| ENSTAR GROUP LTD          | 1,5%   |
| LEND LEASE EUR            | 1,5%   |
| Total                     | 16,1%  |

## MANAGEMENT COMMENT

The U.S. 2-year sovereign rate