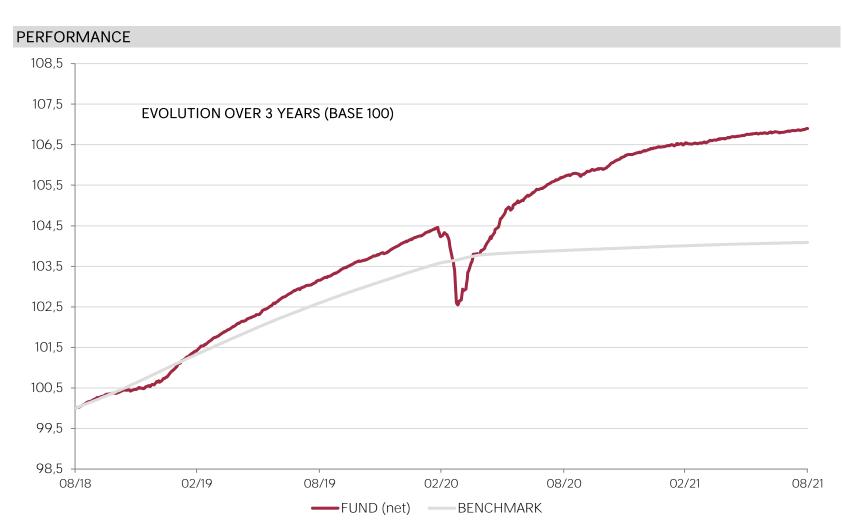

Past performance is not a guarantee of future performance, nor is it constant with time and does not constitute in any case a guarantee of future performance.

| 1 month | 1 year                                 | 3 years                                                    | 3y (ann.)                                                                                                                                                                          | 5 years                                                                                                                                                                                                                                                                             | 5y (ann.)                                                                                                                                                                                                                                                                                                                                                   |
|---------|----------------------------------------|------------------------------------------------------------|------------------------------------------------------------------------------------------------------------------------------------------------------------------------------------|-------------------------------------------------------------------------------------------------------------------------------------------------------------------------------------------------------------------------------------------------------------------------------------|-------------------------------------------------------------------------------------------------------------------------------------------------------------------------------------------------------------------------------------------------------------------------------------------------------------------------------------------------------------|
| 0,07%   | 1,13%                                  | 6,90%                                                      | 2,25%                                                                                                                                                                              | 10,74%                                                                                                                                                                                                                                                                              | 2,06%                                                                                                                                                                                                                                                                                                                                                       |
| 0,01%   | 0,19%                                  | 4,09%                                                      | 1,34%                                                                                                                                                                              | 7,23%                                                                                                                                                                                                                                                                               | 1,41%                                                                                                                                                                                                                                                                                                                                                       |
|         |                                        |                                                            |                                                                                                                                                                                    |                                                                                                                                                                                                                                                                                     |                                                                                                                                                                                                                                                                                                                                                             |
| 2021    | 2020                                   | 2019                                                       | 2018                                                                                                                                                                               | 2017                                                                                                                                                                                                                                                                                | 2016                                                                                                                                                                                                                                                                                                                                                        |
| 0,52%   | 2,20%                                  | 3,39%                                                      | 2,06%                                                                                                                                                                              | 1,66%                                                                                                                                                                                                                                                                               | 1,71%                                                                                                                                                                                                                                                                                                                                                       |
| 0,11%   | 0,66%                                  | 2,39%                                                      | 2,38%                                                                                                                                                                              | 1,23%                                                                                                                                                                                                                                                                               | 0,71%                                                                                                                                                                                                                                                                                                                                                       |
|         |                                        |                                                            |                                                                                                                                                                                    |                                                                                                                                                                                                                                                                                     |                                                                                                                                                                                                                                                                                                                                                             |
|         |                                        |                                                            |                                                                                                                                                                                    |                                                                                                                                                                                                                                                                                     |                                                                                                                                                                                                                                                                                                                                                             |
|         | 2,09%                                  | 3,46%                                                      | 0,99%                                                                                                                                                                              | 1,15%                                                                                                                                                                                                                                                                               |                                                                                                                                                                                                                                                                                                                                                             |
|         | 2                                      | 2                                                          | 1                                                                                                                                                                                  | 1                                                                                                                                                                                                                                                                                   |                                                                                                                                                                                                                                                                                                                                                             |
|         | 0,07%<br>0,01%<br><b>2021</b><br>0,52% | 0,07% 1,13% 0,01% 0,19%  2021 2020 0,52% 2,20% 0,11% 0,66% | 0,07%       1,13%       6,90%         0,01%       0,19%       4,09%         2021       2020       2019         0,52%       2,20%       3,39%         0,11%       0,66%       2,39% | 0,07%       1,13%       6,90%       2,25%         0,01%       0,19%       4,09%       1,34%         2021       2020       2019       2018         0,52%       2,20%       3,39%       2,06%         0,11%       0,66%       2,39%       2,38%         2,09%       3,46%       0,99% | 0,07%       1,13%       6,90%       2,25%       10,74%         0,01%       0,19%       4,09%       1,34%       7,23%         2021       2020       2019       2018       2017         0,52%       2,20%       3,39%       2,06%       1,66%         0,11%       0,66%       2,39%       2,38%       1,23%         2,09%       3,46%       0,99%       1,15% |